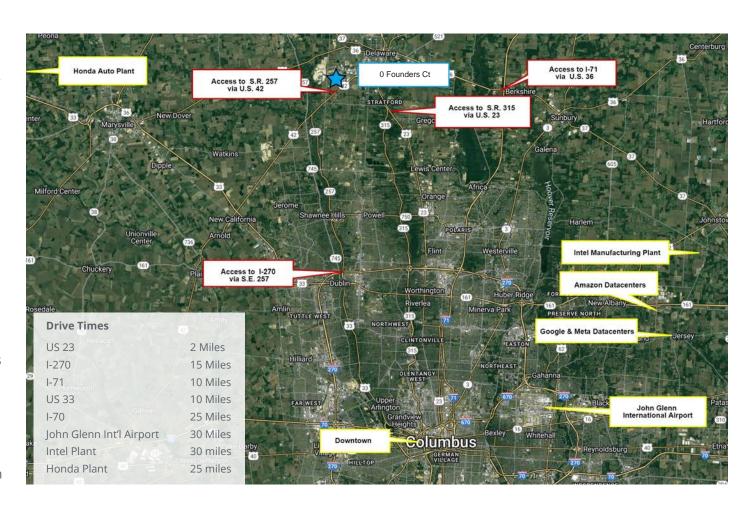

## Area Access & Amenities

## About Delaware, OH

- Central Ohio is located within a 10-hour drive of 46 percent of the country's population, making it the epicenter of the U.S. population and a point of access for businesses and consumers
- Representing 22.9% of the state's overall growth over the past decade, Delaware County has been recognized as the state's fastest growing county year over year
- Ranked #1 county in Ohio per capita income
- Ideally situated just north of our state's capital Columbus, Delaware County is centrally located with quick, easy access to both rural and urban areas, several airports, railways, and major interstate highways
- Delaware County is part of the 11-county Columbus Region, one of the most dynamic and diverse metropolitan areas in the United States