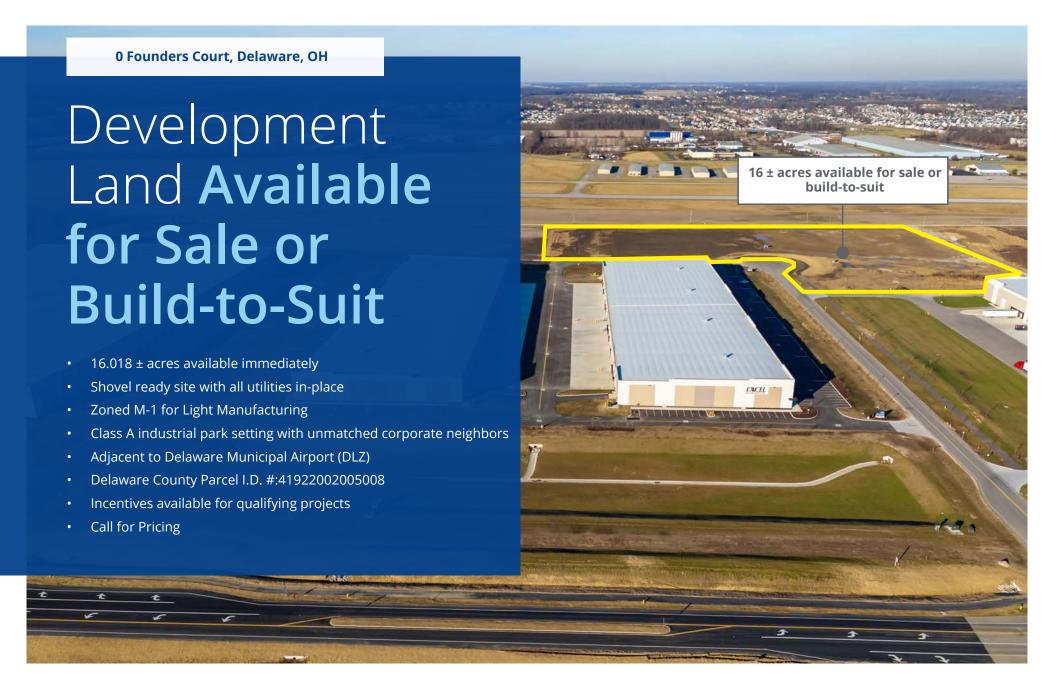

## About Delaware, OH

- Central Ohio is located within a 10-hour drive of 46 percent of the country's population, making it the epicenter of the U.S. population and a point of access for businesses and consumers
- Representing 22.9% of the state's overall growth over the past decade, Delaware County has been recognized as the state's fastest growing county year over year
- Ranked #1 county in Ohio per capita income
- Ideally situated just north of our state's capital Columbus, Delaware County is centrally located with quick, easy access to both rural and urban areas, several airports, railways, and major interstate highways
- Delaware County is part of the 11-county Columbus Region, one of the most dynamic and diverse metropolitan areas in the United States